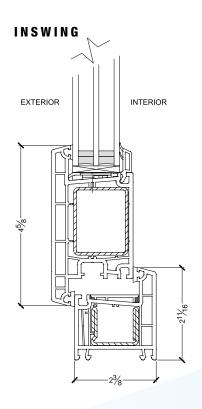

# Europa swing doors

**Europa swing doors** are side-hinged and designed to swing in or out of a room when space is at a premium. Durable and attractive, they offer outstanding water resistance, air tightness, and thermal efficiency. These steel reinforced, vinyl doors include multi-point security locks to ensure resistance to forced entry and tight sealing against cold air and wind driven water. When open to the inside you are able to tilt the sash back providing ventilation without allowing entry, ensuring privacy and security that conventional doors cannot deliver. Europa swing doors are available with dual or triple-glazing.