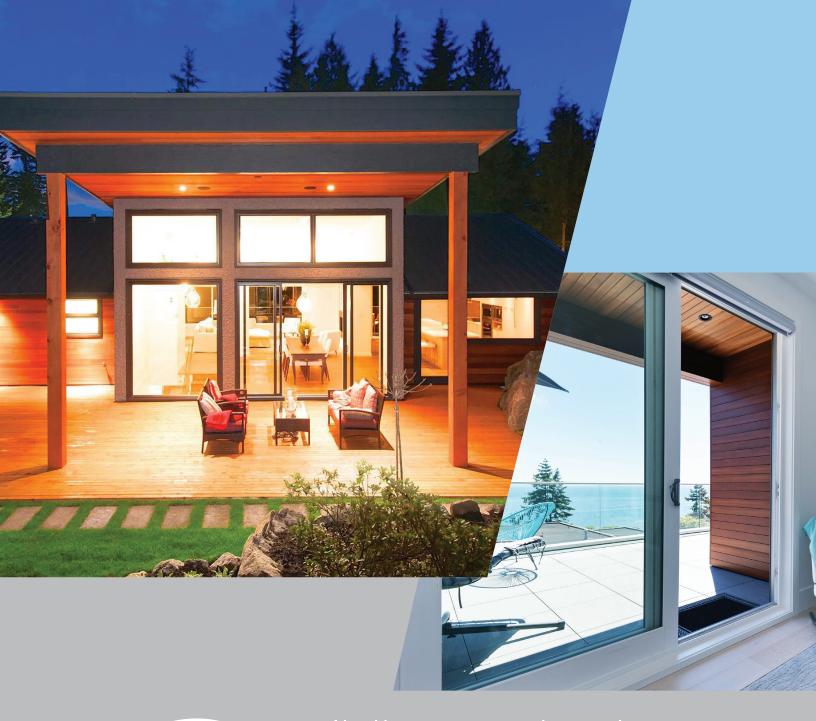

## sliding patio doors

## sliding patio doors

**Sliding patio doors** are designed to slide horizontally with one operating panel and one stationary panel. They fit into tighter spaces than our hinges doors since their panels don't interfere with your patio or living space. Patio Doors are available in our Slim profile to maximize the glass space and view or our French profile for a robust and rich feel.