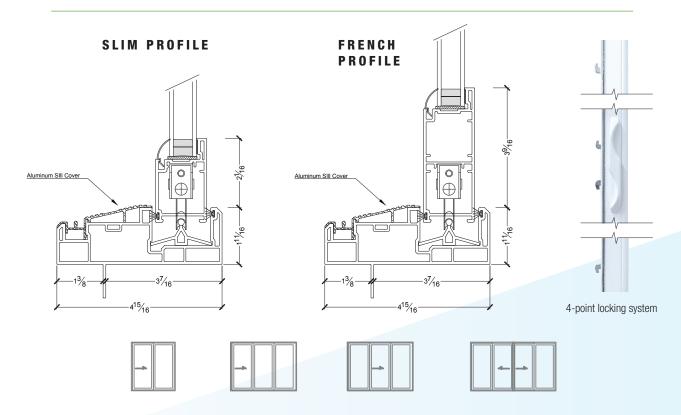

## FEATURES:

Slim profile or French profile to suite your home and needs
4-point locking system ensures optimal security and performance
Key-lock and child-lock available

Aluminum threshold cover to protect sill from damage

## sliding patio doors

**Sliding patio doors** are designed to slide horizontally with one operating panel and one stationary panel. They fit into tighter spaces than our hinges doors since their panels don't interfere with your patio or living space. Patio Doors are available in our Slim profile to maximize the glass space and view or our French profile for a robust and rich feel.