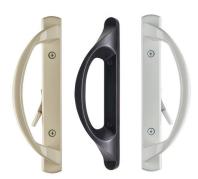

#### **INCLUDED FOR SECURITY**

- Standard dual point mortise lock included
- Standard foot lock on active panels included
- Two different handle option available to choose from

**D** Handle Series

#### 9900 Handle Series