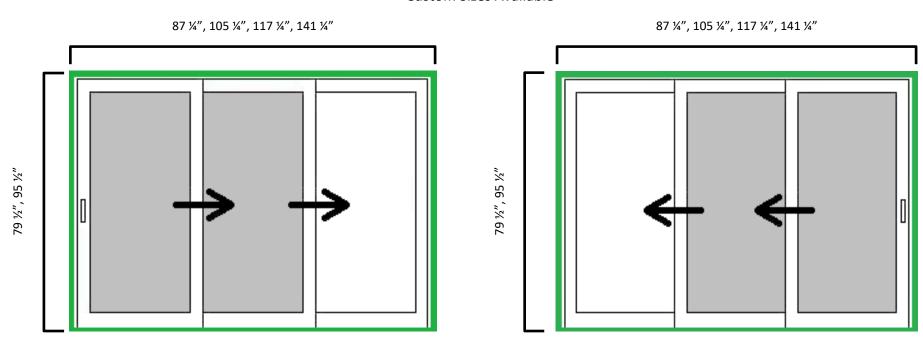

# **Standard Configurations T3**

**Custom Sizes Available** 

173", 209", 233", 281"

For over 35 years the strength of our company has come from our dedication to listening to our customers. Every day it is our goal to take forward strides in the window and door industry, aiming at best in quality, best in innovation of new products and best in energy efficiencies while always keeping our customers dreams at the forefront.