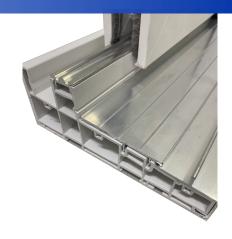

#### **UNMATCHED QUALITY BUILT TO LAST**

- Raised aluminum track system for easy cleaning and to protect against damages caused by dirt and debris
- Steel rollers to ensure smooth operation
- 4.5" full PVC multichambered frame
- Multichambered sash design complete with full frame thermally broken aluminum reinforcing
- Available in both dual and triple pane with multiple LoE options