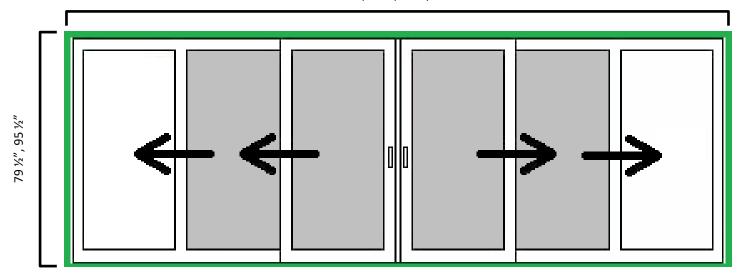

# **Standard Configurations T3**

**Custom Sizes Available** 

173", 209", 233", 281"

For over 35 years the strength of our company has come from our dedication to listening to our customers. Every day it is our goal to take forward strides in the window and door industry, aiming at best in quality, best in innovation of new products and best in energy efficiencies while always keeping our customers dreams at the forefront.