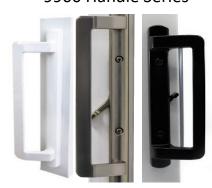

#### **INCLUDED FOR SECURITY**

- Standard dual point mortise lock included
- Standard foot lock on active panels included
- Two different handle option available to choose from

**D** Handle Series

#### 9900 Handle Series