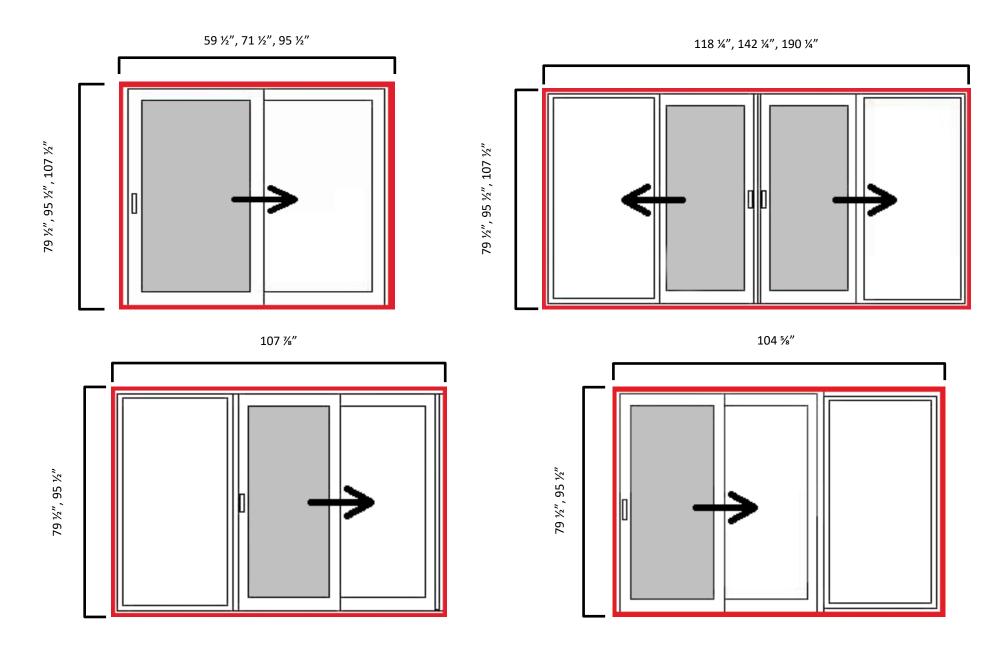

eaning and to protect against damages caused by dirt and debris
- Steel rollers to ensure smooth operation
- 4.5" full PVC multichambered frame
- Multichambered sash design complete with full frame thermally broken aluminum reinforcing
- Available in both dual and triple pane with multiple LoE options



## **Optional Exterior and Interior Colours**

Select from our standard colours available. Ask to see the colour samples. Custom colour coat options available.

### **Standard Colour Options**







#### **INCLUDED FOR SECURITY**

- Standard dual point mortise lock included
- Standard foot lock on active panels included
- Two different handle option available to choose from

**D** Handle Series



#### 9900 Handle Series





# **Standard Configurations T2**

**Custom Sizes Available** 



# **Standard Configurations T3**

**Custom Sizes Available** 



173", 209", 233", 281"





For over 35 years the strength of our company has come from our dedication to listening to our customers. Every day it is our goal to take forward strides in the window and door industry, aiming at best in quality, best in innovation of new products and best in energy efficiencies while always keeping our customers dreams at the forefront.



7900 Veranda Patios have options to meet or exceed thermal values of 1.28U and as low as 1.21U certain sizes. Ask your Sales Representative for U-Values to meet your home build!



#### Contact Us

**Phone:** 250-769-0367

Website: eurocladsystems.com

Address: 2490A Ross Road, Kelowna, BC, V1Z 1M1