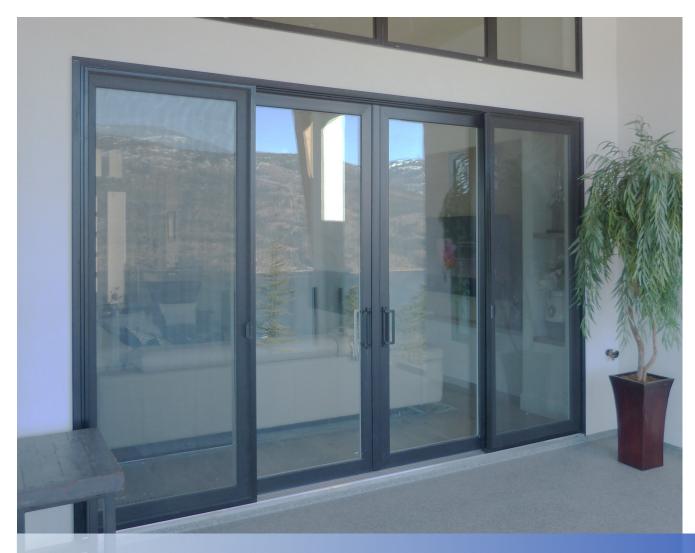

VERANDA 7900 Series Patio Door-T2 and T3

# SLIDING TO PERFECTION WITHOUT COMPROMISE

Industry leading technology that meets the highest Canadian performance standards as well as the latest energy efficiency requirements. With our sash over rail operating system these doors are designed to slide smoothly and quietly year after year.

Available in both our 2 track and 3 track designs for standard patio door and multi-slide venting operations. Proudly manufactured locally in our West Kelowna facility.