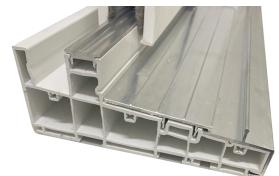

#### **UNMATCHED QUALITY BUILT TO LAST**

- Raised aluminum track system for easy cleaning and to protect against damages caused by dirt and debris
- Steel rollers to ensure smooth operation
- 4.5" full PVC multichambered frame
- Multichambered sash design complete with full frame thermally broken aluminum reinforcing
- Available in both dual and triple pane with multiple LoE options