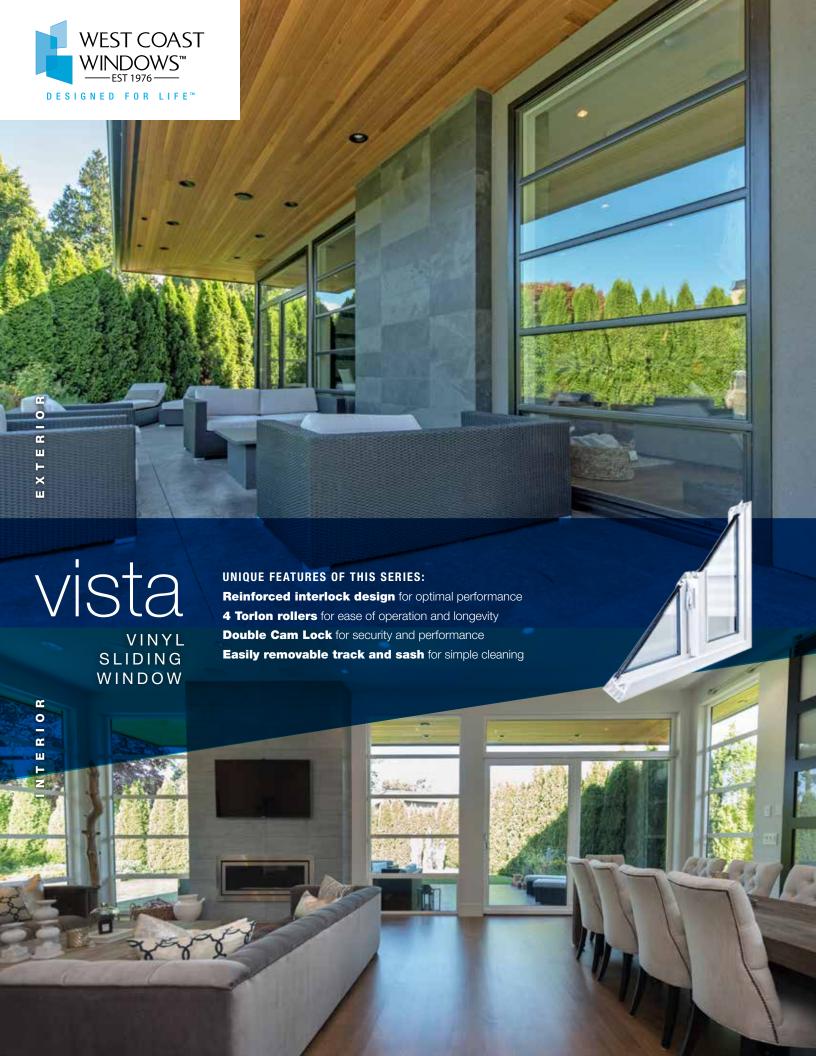

Performance and value meet with creative, contemporary slider design. Both horizontal and vertical slider configurations utilize our signature low-profile frame, offering a greater area of glass, increasing light filtration and view area. The performance of the **Vista Collection Window** is further enhanced with a reinforced frame, interlocking T-bar and a uniquely designed double weather seal that keeps the cold out and the heat in. Vista sliders windows are easy to open, easy to clean and provide maximum ventilation. A secure locking system, reinforced with metal, ensures added peace of mind and consistent performance.