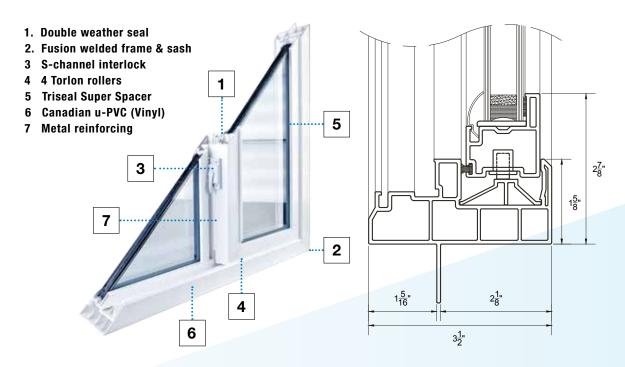

Performance and value meet with creative, contemporary slider design. Both horizontal and vertical slider configurations utilize our signature low-profile frame, offering a greater area of glass, increasing light filtration and view area. The performance of the **Vista Collection Window** is further enhanced with a reinforced frame, interlocking T-bar and a uniquely designed double weather seal that keeps the cold out and the heat in. Vista sliders windows are easy to open, easy to clean and provide maximum ventilation. A secure locking system, reinforced with metal, ensures added peace of mind and consistent performance.