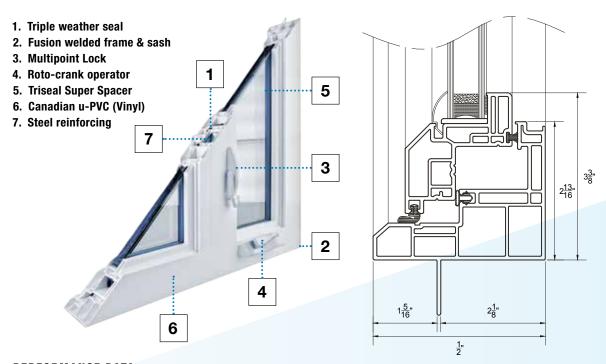

The **Classic Collection Window** features a wider profile with frames crafted to function as a traditional, outward pivoting sash window. Commonly built as Casement or Awning windows, this series features a triple weather seal design, locking in the heat and keeping out the cold. A multi-chamber frame design provides increased strength, durability, sound abatement and energy efficiency in styles from traditional to contemporary.

## PERFORMANCE DATA

Picture window: Light Commercial
Classification. Performance Grade = PG 75
Casement window: Light Commercial

Classification. Performance Grade = PG 70

**Awning window:** Light Commercial Classification. Performance Grade = PG 75

Many glazing configurations available with U-values of 1.2 and SHGC of 0.17 achievable in double pane.

\*Triple pane option available