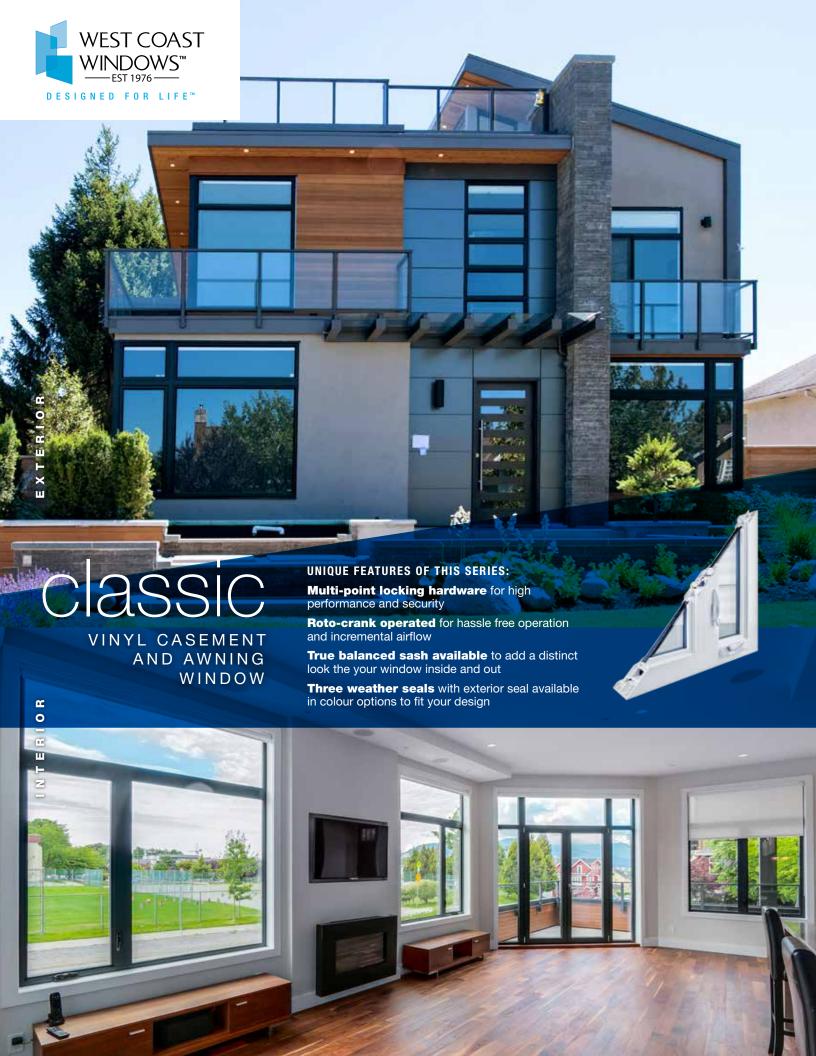

The **Classic Collection Window** features a wider profile with frames crafted to function as a traditional, outward pivoting sash window. Commonly built as Casement or Awning windows, this series features a triple weather seal design, locking in the heat and keeping out the cold. A multi-chamber frame design provides increased strength, durability, sound abatement and energy efficiency in styles from traditional to contemporary.